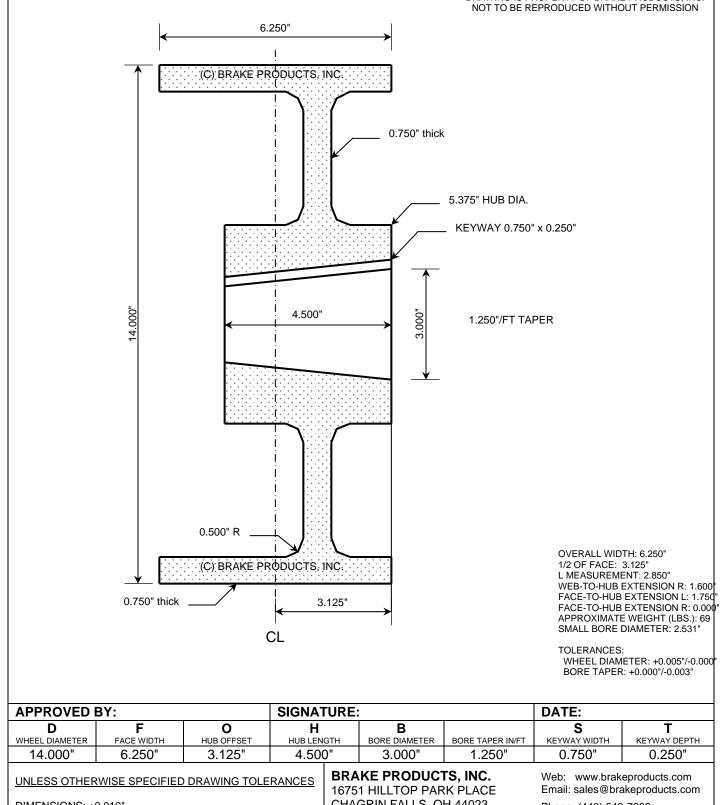

DRAWING IS PROPERTY OF BRAKE PRODUCTS, INC.

| <b>DESCRIPTION:</b> 14 INCH BORE & KEYED BRAKE WHEEL      |                |            |            |                                                                                                   |                                                                                                           |                  | SERIAL# 0                                                     |              |  |
|-----------------------------------------------------------|----------------|------------|------------|---------------------------------------------------------------------------------------------------|-----------------------------------------------------------------------------------------------------------|------------------|---------------------------------------------------------------|--------------|--|
| DATE: Mond                                                | ay, Jan 1 2018 |            |            | PAR                                                                                               | <b>T#</b> BH141003                                                                                        |                  | MATERIAL SPECIFICATION:<br>DUCTILE IRON ASTM A536-84 80-55-06 |              |  |
| FACE WHICH SHOULD BE 63                                   |                |            |            | HUB LENGTH BORE & KEYWAY FOR A 608 & 808 MILL MOTORS<br>ARCELOR 1258702<br>SUP-SMX-808/W SUPERNUT |                                                                                                           |                  |                                                               |              |  |
| DIMENSIONS: ±0.010" FINISH: 250 EXCEPT FOR BORE AND OUTER |                |            |            |                                                                                                   | GRIN FALLS, O<br>ED STATES OF                                                                             | H 44023          | Phone: (440) 543-7962<br>Fax: (440) 543-7963                  |              |  |
| UNLESS OTHERWISE SPECIFIED DRAWING TOLERANCES             |                |            |            |                                                                                                   | BRAKE PRODUCTS, INC.  16751 HILLTOP PARK PLACE  Web: www.brakeproducts.com Email: sales@brakeproducts.com |                  |                                                               |              |  |
| 14.000"                                                   | 6.250"         | 3.125"     | 4.500"     |                                                                                                   | 3.000"                                                                                                    | 1.250"           | 0.750"                                                        | 0.250"       |  |
| WHEEL DIAMETER                                            | FACE WIDTH     | HUB OFFSET | HUB LENGTH |                                                                                                   | BORE DIAMETER                                                                                             | BORE TAPER IN/FT | KEYWAY WIDTH                                                  | KEYWAY DEPTH |  |